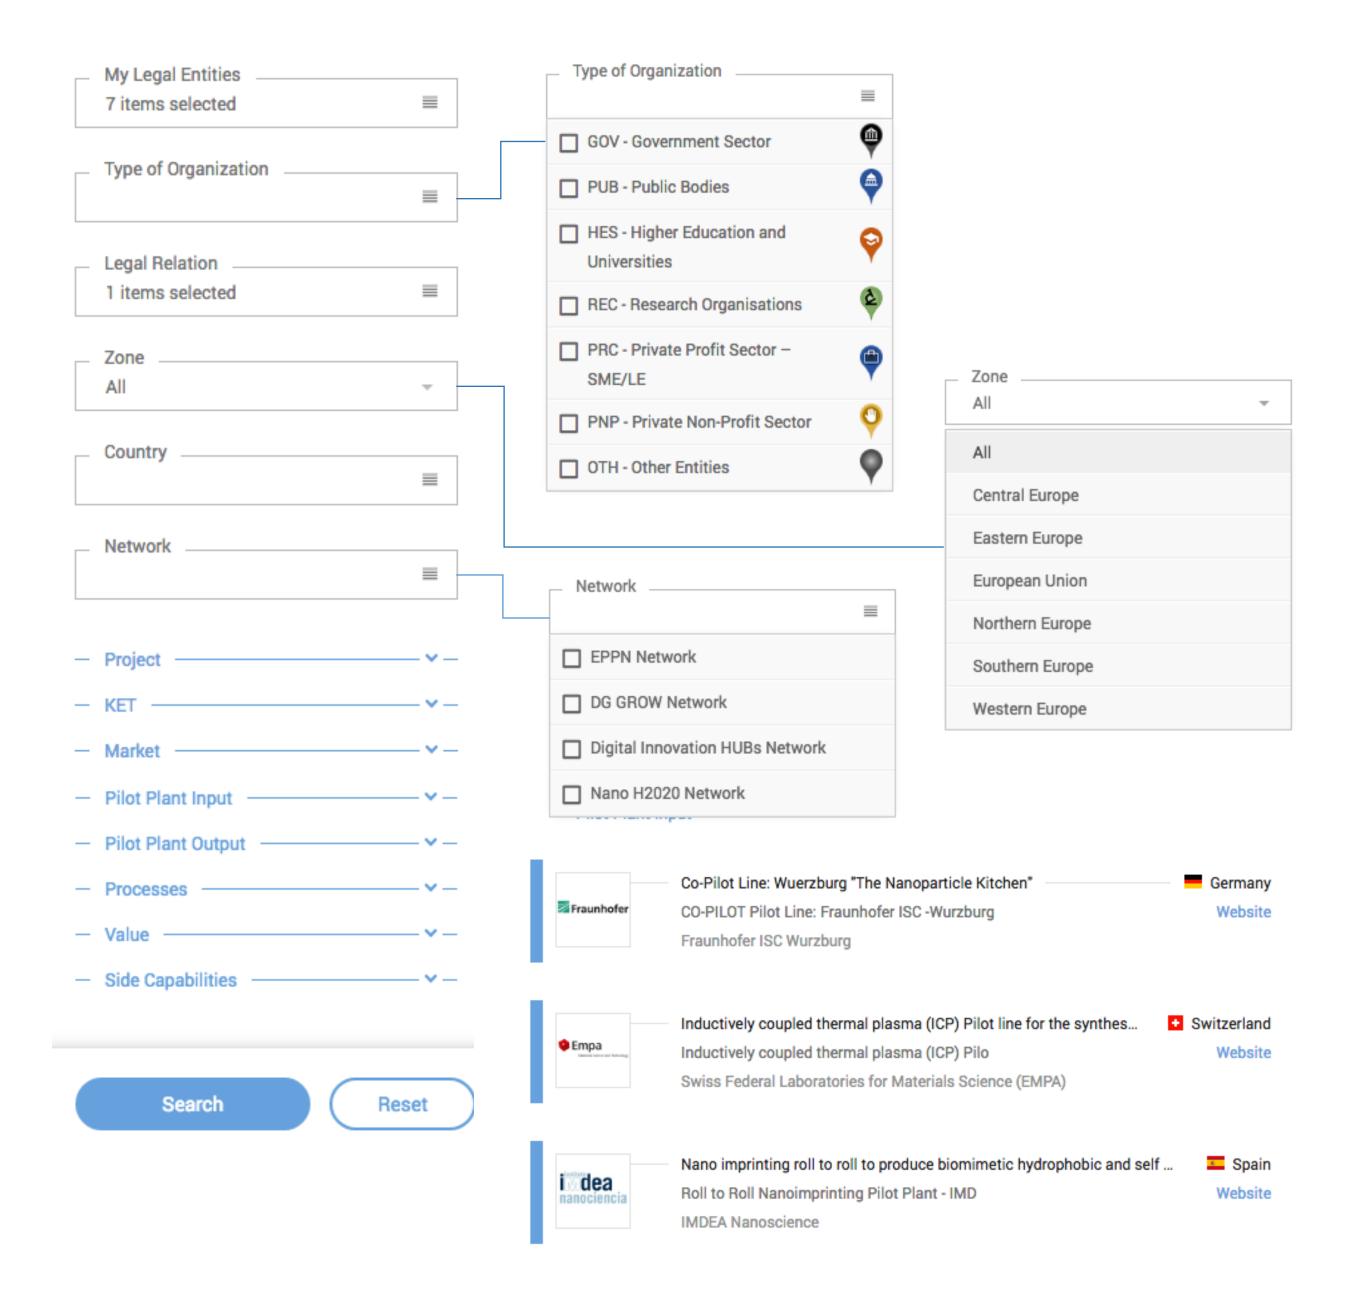

## Functionality

- A practical tool for networking, collaboration and sharing.
- Effective Up-to-date data by the actors' cooperation.
- Enables users to have personal account or several legal accounts on behalf an organization in order to introduce products and services, ...
- Enables to create group in order to share information with certain users.
- Possibility to share ideas, collaborative opportunities and engage partners. Possibility to set permissions, access level for users, groups, posts ...
- Feed for staying up to date with the content of a large number of updates.
- Matchmaking and social networking facilities without typical search.
- Suggestion & Notifications sections to invites members & groups.
- Access to active pilot network and the possibility of comparing them based on various parameters for choosing colleagues in future projects.
- Abstract search of all H2020 nano-base projects, relevant partners, organizations, contributors and identification of cooperation links.
- Search by all effective items of a pilot plant profile (organization, country, target market, pilot input and output, ongoing projects, equipment, ...),
- Access to geographical distribution to select the best appropriate area.
- Visual adjustable big pictures, cooperation networks and key partners, connected legal accounts, followers, ...
- Knowledge based decision by extracted filtered high-level info.
- Possibility to show other networks and direct link to DIH & DG-Grow pages.
- Extensible and secure architecture
- Possibility to support API method to connect external databases.