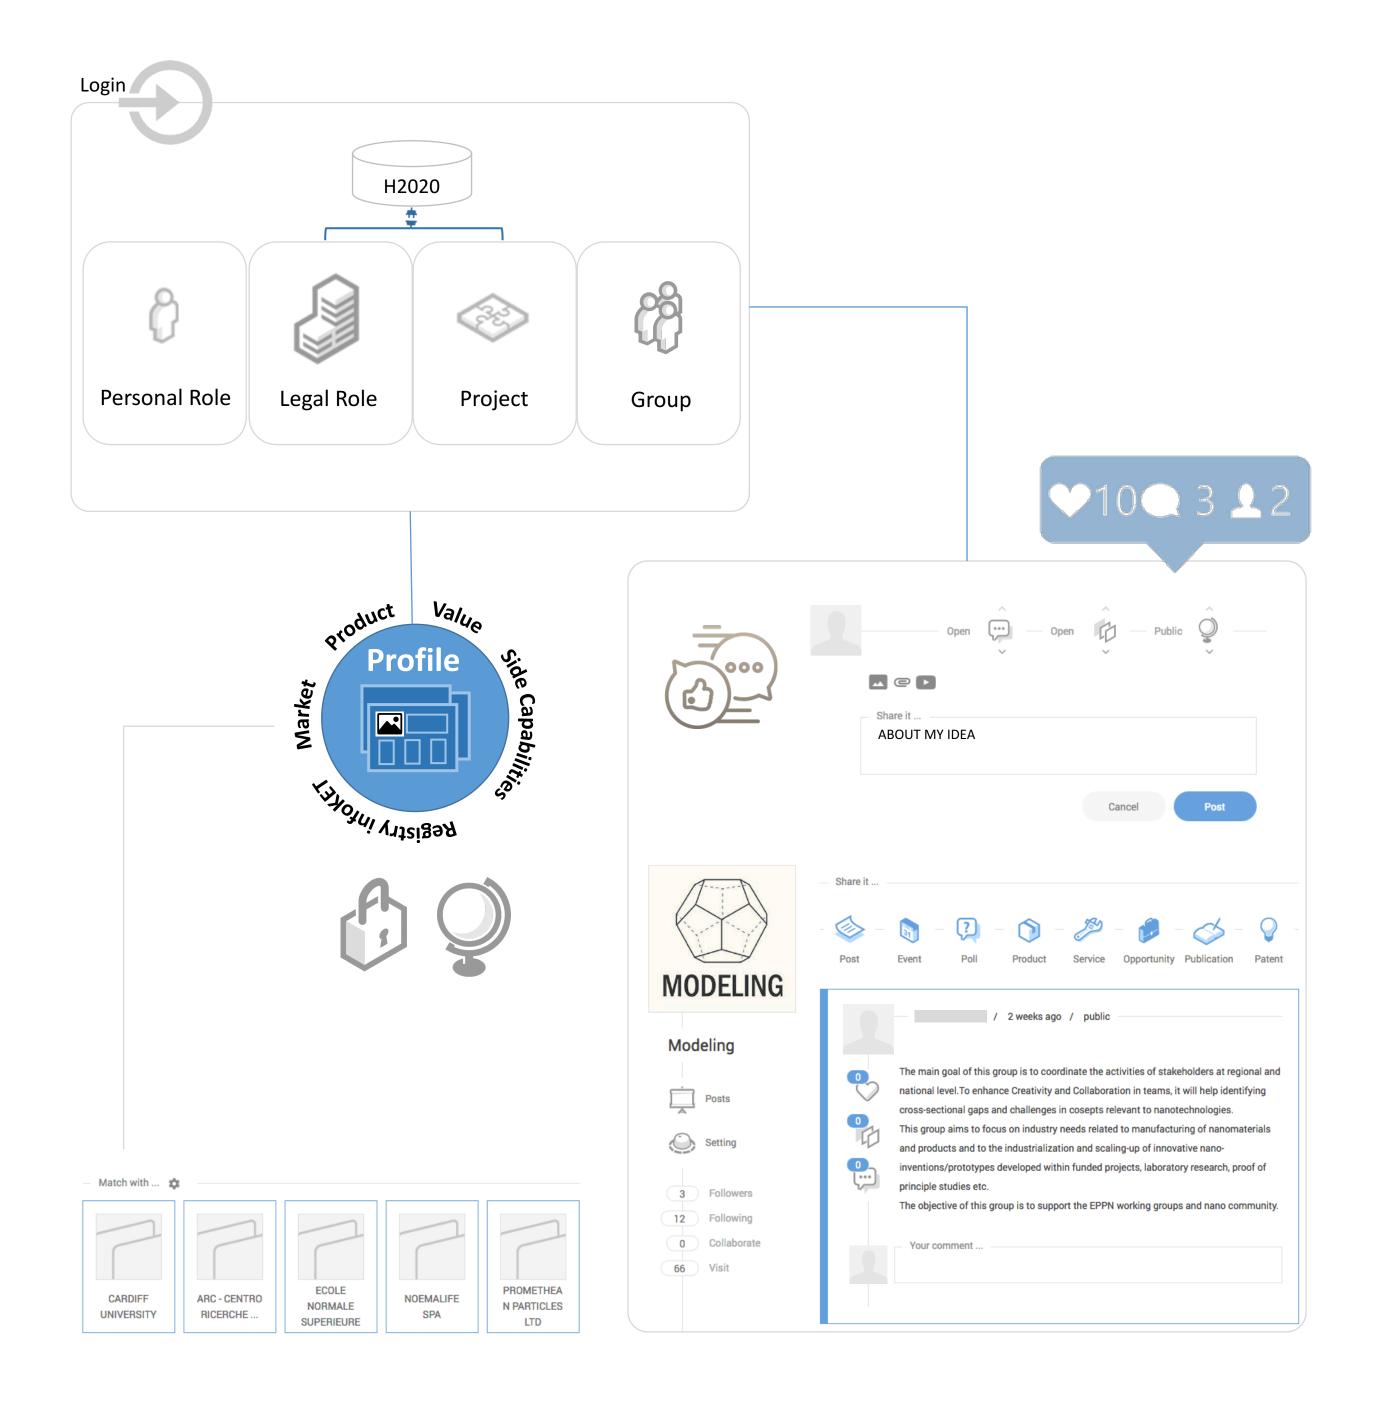

## Functionality

- A practical tool for networking, collaboration and sharing.
- Effective Up-to-date data by the actors' cooperation.
- Enables users to have personal account or several legal accounts on behalf an organization in order to introduce products and services, ...
- Enables to create group in order to share information with certain users.
- Possibility to share ideas, collaborative opportunities and engage partners. Possibility to set permissions, access level for users, groups, posts ...
- Feed for staying up to date with the content of a large number of updates.
- Matchmaking and social networking facilities without typical search.
- Suggestion & Notifications sections to invites members & groups.
- Access to active pilot network and the possibility of comparing them based on various parameters for choosing colleagues in future projects.
- Abstract search of all H2020 nano-base projects, relevant partners, organizations, contributors and identification of cooperation links.
- Search by all effective items of a pilot plant profile (organization, country, target market, pilot input and output, ongoing projects, equipment, ...),
- Access to geographical distribution to select the best appropriate area.
- Visual adjustable big pictures, cooperation networks and key partners, connected legal accounts, followers, ...
- Knowledge based decision by extracted filtered high-level info.
- Possibility to show other networks and direct link to DIH & DG-Grow pages.
- Extensible and secure architecture
- Possibility to support API method to connect external databases.