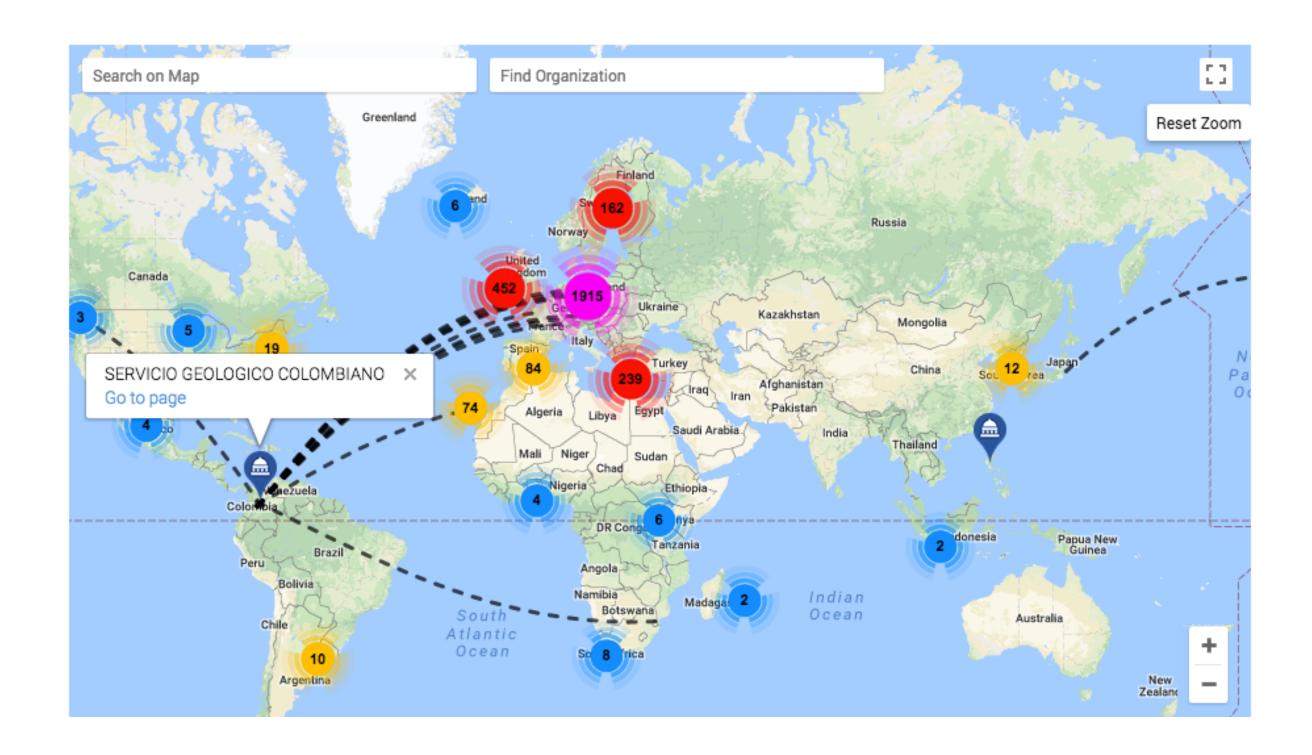

## Functionality

- A practical tool for networking, collaboration and sharing.
- Effective Up-to-date data by the actors' cooperation.
- Enables users to have personal account or several legal accounts on behalf an organization in order to introduce products and services, ...
- Enables to create group in order to share information with certain users.
- Possibility to share ideas, collaborative opportunities and engage partners. Possibility to set permissions, access level for users, groups, posts ...
- Feed for staying up to date with the content of a large number of updates.
- Matchmaking and social networking facilities without typical search.
- Suggestion & Notifications sections to invites members & groups.
- Access to active pilot network and the possibility of comparing them based on various parameters for choosing colleagues in future projects.
- Abstract search of all H2020 nano-base projects, relevant partners, organizations, contributors and identification of cooperation links.
- Search by all effective items of a pilot plant profile (organization, country, target market, pilot input and output, ongoing projects, equipment, ...),
- Access to geographical distribution to select the best appropriate area.
- Visual adjustable big pictures, cooperation networks and key partners, connected legal accounts, followers, ...
- Knowledge based decision by extracted filtered high-level info.
- Possibility to show other networks and direct link to DIH & DG-Grow pages.
- Extensible and secure architecture
- Possibility to support API method to connect external databases.